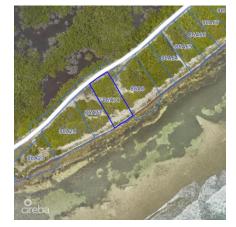

## LITTLE CAYMAN 0.52 ACRES, BEACH FRONT

Little Cayman East, Cayman Islands MLS# 418575

## US\$539,000

Carolyn Ritch carolyn@ritchrealty.ky

Located on the South Coast of Little Cayman, this beachfront parcel is just over half an acre. Boasting 100 feet of water frontage and a 12 foot elevation, it is the ideal spot to build your very own beach front retreat within this reef protected location. This lot offers an attractive investment opportunity.

## **Essential Information**

Type Status MLS Listing Type
Land (For Sale) Current 418575 Beach Resort
Residential

**Key Details** 

 Width
 Depth
 Bed
 Bath
 Block & Parcel

 102.00
 229.00
 0
 86A,74

Acreage **0.5200** 

## **Additional Feature**

Views Zoning Sea Frontage Road Frontage

Beach Front Beach 102 96

Resort/Residential

Soil **Marl**