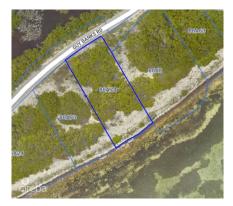

## **Essential Information**

Type Status MLS Listing Type
Land (For Sale) Current 418575 Beach Resort
Residential

**Key Details** 

 Width
 Depth
 Bed
 Bath
 Block & Parcel

 102.00
 229.00
 0
 86A,74

Acreage **0.5200** 

## **Additional Feature**

Views Zoning Sea Frontage Road Frontage

Beach Front Beach 102 96

Resort/Residential

Soil **Marl**