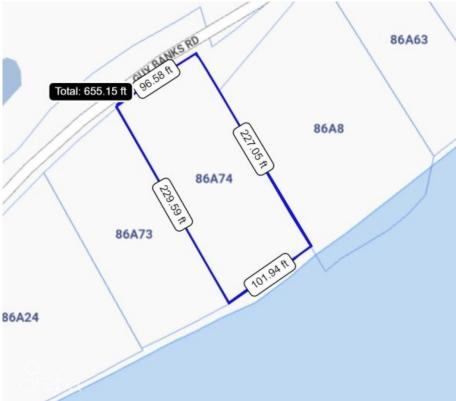

## **Essential Information**

Type Status MLS Listing Type
Land (For Sale) Current 418575 Beach Resort
Residential

**Key Details** 

 Width
 Depth
 Bed
 Bath
 Block & Parcel

 102.00
 229.00
 0
 86A,74

Acreage **0.5200** 

## **Additional Feature**

Views Zoning Sea Frontage Road Frontage

Beach Front Beach 102 96

Resort/Residential

Soil **Marl**