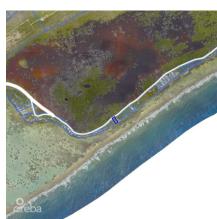

## LITTLE CAYMAN 0.52 ACRES, BEACH FRONT

Little Cayman East, Cayman Islands MLS# 418575

## US\$539,000

Carolyn Ritch carolyn@ritchrealty.ky

Located on the South Coast of Little Cayman, this beachfront parcel is just over half an acre. Boasting 100 feet of water frontage and a 12 foot elevation, it is the ideal spot to build your very own beach front retreat within this reef protected location. This lot offers an attractive investment opportunity.