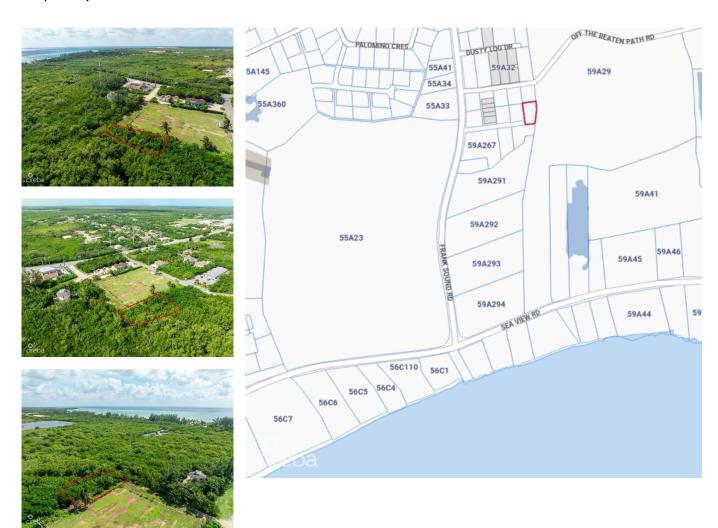

## 0.26 ACRES - ENTRANCE OF FRANK SOUND

Midland East, Cayman Islands MLS# 418586

## CI\$160,000

Carolyn Ritch carolyn@ritchrealty.ky

This oversized 0.26-acre parcel is perfectly situated at the entrance of Frank Sound, offering a fantastic location for your dream home or investment property. Conveniently located near the Frank Sound boat ramp, it's an ideal spot for boating, fishing, and enjoying the serene waters of Grand Cayman. Located on a quiet road at a dead end, making it perfect for those seeking a tranquil lifestyle. The lot's size provides ample space for your custom build, with the added benefit of easy access to nearby amenities and recreational opportunities. Whether you're planning to create your forever home or a smart investment, this prime location offers the best of convenience and seclusion.

## **Essential Information**

Type Status MLS Listing Type
Land (For Sale) Current 418586 Low Density
Residential

**Key Details** 

 Width
 Depth
 Bed
 Bath
 Block & Parcel

 140.00
 90.00
 0
 59A,314

Acreage **0.2600** 