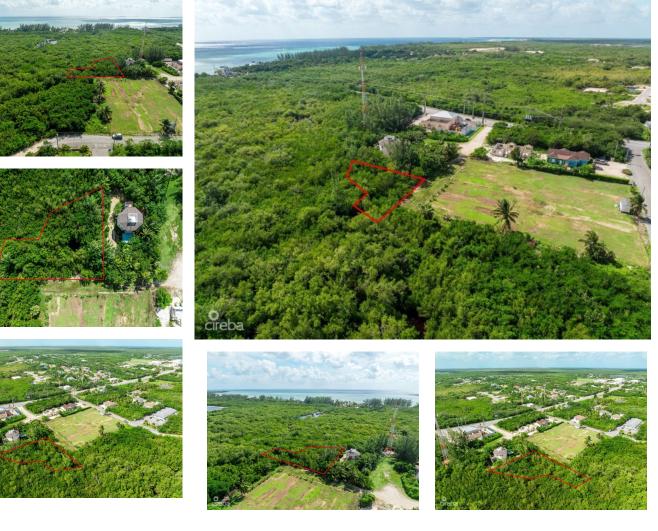

## CI\$195,000

Carolyn Ritch carolyn@ritchrealty.ky

Duplex Lot in Frank Sound – Over 0.34 Acres This prime lot in Frank Sound is perfect for a duplex or multi-unit development. Spanning over 0.34 acres, the property offers ample space and endless potential for investors or families seeking a versatile location. Situated near the Frank Sound Boat Ramp, it's ideal for boating enthusiasts, with easy access to the island's stunning waters. The large parcel provides a rare opportunity to create a custom investment or dream home in a highly desirable area. Don't miss this chance to own a substantial piece of land in a fantastic location. Contact me today for more details!

## **Essential Information**

Copyright ©2025 Ritch Realty Ltd.

| Type<br>Land (For Sale) | Status<br><b>Current</b> |                 | MLS<br><b>418585</b> |                  | Listing Type<br>Low Density<br>Residential |
|-------------------------|--------------------------|-----------------|----------------------|------------------|--------------------------------------------|
| Key Details             |                          |                 |                      |                  |                                            |
| Width<br><b>150.00</b>  | Depth<br><b>156.00</b>   | Bed<br><b>0</b> |                      | Bath<br><b>0</b> | Block & Parcel<br><b>59A,315</b>           |
| Acreage<br>0.3400       |                          |                 |                      |                  |                                            |
| Den<br><b>No</b>        | Sq.Ft.<br><b>0.00</b>    |                 |                      |                  |                                            |