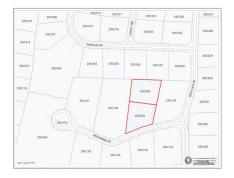

### MIDSUMMER DR. RESIDENTIAL LAND

Spotts, Cayman Islands MLS# 418589

#### **Key Details**

 Width
 Depth
 Bed
 Bath
 Block & Parcel

 130.00
 106.00
 0
 25C,559

Acreage **0.3065** 

Den Sq.Ft. **No 0.00** 