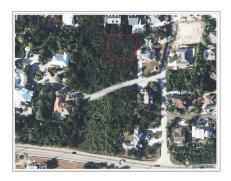

### MIDSUMMER DR. RESIDENTIAL LAND

Spotts, Cayman Islands MLS# 418589

## CI\$330,000

**Carolyn Ritch** carolyn@ritchrealty.ky

Rare Opportunity to Own Prime Land on Midsumer Drive! Nestled in a secluded, upscale neighborhood just minutes from town, this stunning piece of land offers the perfect setting for your dream home. Situated on high and dry terrain, the property is ready for building, providing peace of mind and endless possibilities. Choose from one lot or combine two for even more space to create your ideal retreat. This rare find in such a sought-after location won't last long! Don't miss out—call today for more information and take the first step toward making this wonderful property yours! Picture courtesy of CI Land Info