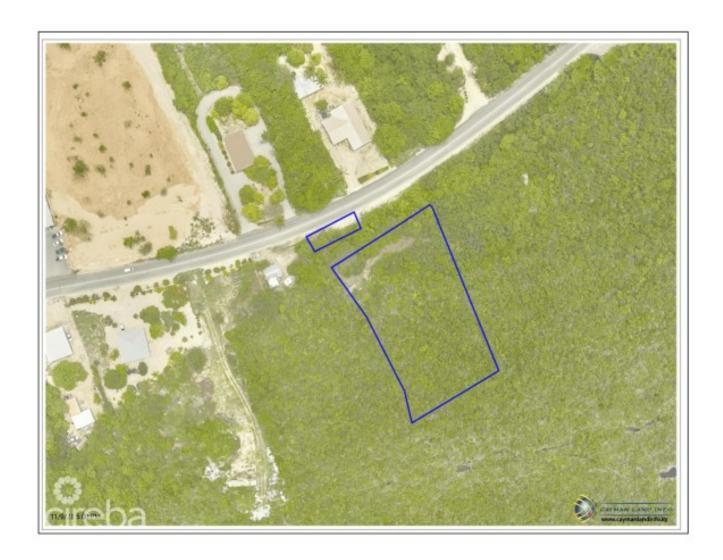

### CI\$175,000

**Carolyn Ritch** carolyn@ritchrealty.ky

These are two parcels to the West End of Cayman Brac near to the airport, hotels and other commercial businesses. The large lot is on top of the bluff edge 95B258 and the smaller lot 95B257 is under the bluff edge with a 30ft right of way over it in favour of parcel 95B258 on top of the bluff.

### **Key Details**

 Width
 Depth
 Bed
 Bath
 Block & Parcel

 168.00
 247.00
 0
 95B,257&258

Acreage **0.9200** 

Den Sq.Ft. **No 0.00** 