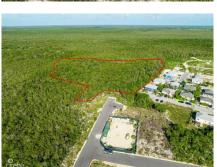

## **6.50 ACRES - INVESTMENT OPPORTUNITY**

East End, Cayman Islands MLS# 418628

## CI\$1,900,000

Carolyn Ritch carolyn@ritchrealty.ky

6.50 ACRES - INVESTMENT OPPORTUNITY This 6.5-acre parcel, zoned low-density residential, offers incredible potential for developers. With space to subdivide into approximately 25 house lots, each 10,000 sq. ft., or 90 apartments. This property is perfect for creating a desirable community. Strategically located, it's an ideal investment for those seeking to maximize returns while meeting the growing demand for spacious, residential lots. Don't miss your chance to turn this prime land into a lucrative development. Contact me today for more info!

## **Essential Information**

Type Status MLS Listing Type
Land (For Sale) Current 418628 Low Density
Residential

**Key Details** 

 Width
 Depth
 Bed
 Bath
 Block & Parcel

 580.00
 780.00
 0
 72B,75

Acreage **6.5000** 