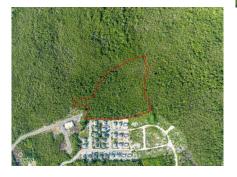

## **6.50 ACRES - INVESTMENT OPPORTUNITY**

East End, Cayman Islands MLS# 418628

## CI\$1,900,000

Carolyn Ritch carolyn@ritchrealty.ky

6.50 ACRES - INVESTMENT OPPORTUNITY This 6.5-acre parcel, zoned low-density residential, offers incredible potential for developers. With space to subdivide into approximately 25 house lots, each 10,000 sq. ft., or 90 apartments. This property is perfect for creating a desirable community. Strategically located, it's an ideal investment for those seeking to maximize returns while meeting the growing demand for spacious, residential lots. Don't miss your chance to turn this prime land into a lucrative development. Contact me today for more info!

## **Essential Information**

Type Status MLS Listing Type
Land (For Sale) Current 418628 Low Density
Residential

**Key Details** 

 Width
 Depth
 Bed
 Bath
 Block & Parcel

 580.00
 780.00
 0
 72B,75

Acreage **6.5000** 