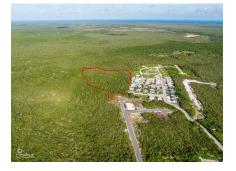

## **6.50 ACRES - INVESTMENT OPPORTUNITY**

East End, Cayman Islands MLS# 418628

## CI\$1,900,000

Carolyn Ritch carolyn@ritchrealty.ky

6.50 ACRES - INVESTMENT OPPORTUNITY This 6.5-acre parcel, zoned low-density residential, offers incredible potential for developers. With space to subdivide into approximately 25 house lots, each 10,000 sq. ft., or 90 apartments. This property is perfect for creating a desirable community. Strategically located, it's an ideal investment for those seeking to maximize returns while meeting the growing demand for spacious, residential lots. Don't miss your chance to turn this prime land into a lucrative development. Contact me today for more info!

## **Essential Information**

Type Status MLS Listing Type
Land (For Sale) Current 418628 Low Density
Residential

**Key Details** 

 Width
 Depth
 Bed
 Bath
 Block & Parcel

 580.00
 780.00
 0
 72B,75

Acreage **6.5000** 