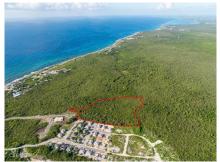

## **6.50 ACRES - INVESTMENT OPPORTUNITY**

East End, Cayman Islands MLS# 418628

## CI\$1,900,000

Carolyn Ritch carolyn@ritchrealty.ky

6.50 ACRES - INVESTMENT OPPORTUNITY This 6.5-acre parcel, zoned low-density residential, offers incredible potential for developers. With space to subdivide into approximately 25 house lots, each 10,000 sq. ft., or 90 apartments. This property is perfect for creating a desirable community. Strategically located, it's an ideal investment for those seeking to maximize returns while meeting the growing demand for spacious, residential lots. Don't miss your chance to turn this prime land into a lucrative development. Contact me today for more info!

## **Essential Information**

Type Status MLS Listing Type
Land (For Sale) Current 418628 Low Density
Residential

**Key Details** 

 Width
 Depth
 Bed
 Bath
 Block & Parcel

 580.00
 780.00
 0
 72B,75

Acreage **6.5000** 