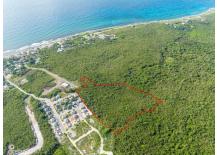

## **6.50 ACRES - INVESTMENT OPPORTUNITY**

East End, Cayman Islands MLS# 418628

## CI\$1,900,000

Carolyn Ritch carolyn@ritchrealty.ky

6.50 ACRES - INVESTMENT OPPORTUNITY This 6.5-acre parcel, zoned low-density residential, offers incredible potential for developers. With space to subdivide into approximately 25 house lots, each 10,000 sq. ft., or 90 apartments. This property is perfect for creating a desirable community. Strategically located, it's an ideal investment for those seeking to maximize returns while meeting the growing demand for spacious, residential lots. Don't miss your chance to turn this prime land into a lucrative development. Contact me today for more info!

## **Essential Information**

Type Status MLS Listing Type
Land (For Sale) Current 418628 Low Density
Residential

**Key Details** 

 Width
 Depth
 Bed
 Bath
 Block & Parcel

 580.00
 780.00
 0
 72B,75

Acreage **6.5000** 