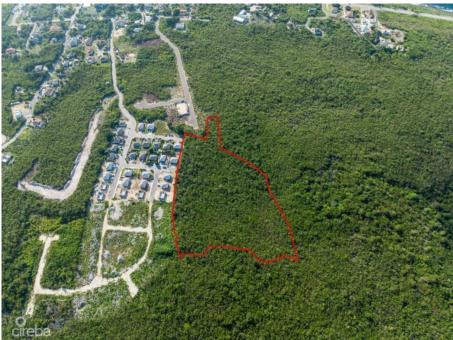

## **6.50 ACRES - INVESTMENT OPPORTUNITY**

East End, Cayman Islands MLS# 418628

## CI\$1,900,000

Carolyn Ritch carolyn@ritchrealty.ky

6.50 ACRES - INVESTMENT OPPORTUNITY This 6.5-acre parcel, zoned low-density residential, offers incredible potential for developers. With space to subdivide into approximately 25 house lots, each 10,000 sq. ft., or 90 apartments. This property is perfect for creating a desirable community. Strategically located, it's an ideal investment for those seeking to maximize returns while meeting the growing demand for spacious, residential lots. Don't miss your chance to turn this prime land into a lucrative development. Contact me today for more info!

## **Essential Information**

Type Status MLS Listing Type
Land (For Sale) Current 418628 Low Density
Residential

**Key Details** 

 Width
 Depth
 Bed
 Bath
 Block & Parcel

 580.00
 780.00
 0
 72B,75

Acreage **6.5000** 