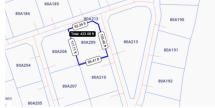

#### **Key Details**

 Width
 Depth
 Bed
 Bath
 Block & Parcel

 102.00
 117.00
 0
 80A,209

Acreage **0.2654** 

Den Sq.Ft. **No 0.00** 

### **Additional Feature**

Views Zoning Road Frontage Soil
Inland Low Density 102 Other
residential