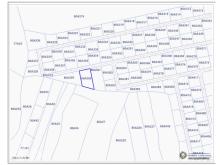

# CI\$65,000

Your Slice of Paradise Awaits on Little Cayman! Imagine owning a piece of untouched paradise in one of the most serene corners of the Caribbean. Nestled within the planned residential development of Stone's Throw, this .3692-acre parcel of land offers the perfect balance of seclusion and convenience. With a protected parcel next door, your privacy is ensured, giving you the rare opportunity to build your dream home in tranquility. Why Little Cayman? Known for its pristine natural beauty, Little Cayman is a haven for those seeking peace and adventure. The island is home to some of the world's best diving and snorkeling spots, including the legendary Bloody Bay Wall, teeming with vibrant marine life. Whether it's basking on secluded white-sand beaches, exploring lush landscapes, or watching the sunset paint the sky in hues of gold, Little Cayman is an island like no other. Located in the exclusive Stone's Throw development. Adjacent to a protected parcel, guaranteeing no development and ultimate privacy. Just minutes from Blossom Village, the heart of Little Cayman. Conveniently located near the airport, making your private retreat easy to access. This is your opportunity to escape the hustle and bustle and immerse yourself in the tranquility and beauty of Little Cayman. Whether you're building your dream island home or holding onto a slice of paradise for the future, this property is an investment in peace, privacy, and unparalleled natural splendor. Photos courtesy of Cayman Land Info

### **Key Details**

 Width
 Depth
 Bed
 Bath
 Block & Parcel

 100.00
 185.00
 0
 80A,360

Acreage **0.3692** 

Den Sq.Ft. **No 0.00** 