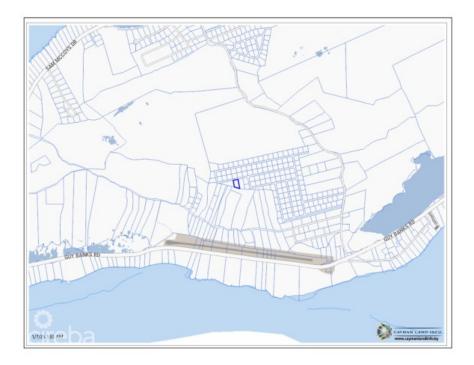

# CI\$65,000

Your Slice of Paradise Awaits on Little Cayman! Imagine owning a piece of untouched paradise in one of the most serene corners of the Caribbean. Nestled within the planned residential development of Stone's Throw, this .3692-acre parcel of land offers the perfect balance of seclusion and convenience. With a protected parcel next door, your privacy is ensured, giving you the rare opportunity to build your dream home in tranquility. Why Little Cayman? Known for its pristine natural beauty, Little Cayman is a haven for those seeking peace and adventure. The island is home to some of the world's best diving and snorkeling spots, including the legendary Bloody Bay Wall, teeming with vibrant marine life. Whether it's basking on secluded white-sand beaches, exploring lush landscapes, or watching the sunset paint the sky in hues of gold, Little Cayman is an island like no other. Located in the exclusive Stone's Throw development. Adjacent to a protected parcel, guaranteeing no development and ultimate privacy. Just minutes from Blossom Village, the heart of Little Cayman. Conveniently located near the airport, making your private retreat easy to access. This is your opportunity to escape the hustle and bustle and immerse yourself in the tranquility and beauty of Little Cayman. Whether you're building your dream island home or holding onto a slice of paradise for the future, this property is an investment in peace, privacy, and unparalleled natural splendor. Photos courtesy of Cayman Land Info

### **Key Details**

 Width
 Depth
 Bed
 Bath
 Block & Parcel

 100.00
 185.00
 0
 80A,360

Acreage **0.3692** 

Den Sq.Ft. **No 0.00** 