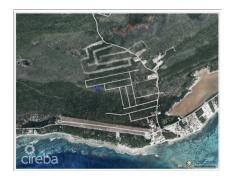

# STONE'S THROW LITTLE CAYMAN

Little Cayman West, Cayman Islands MLS# 418686

# CI\$65,000

Your Slice of Paradise Awaits on Little Cayman! Imagine owning a piece of untouched paradise in one of the most serene corners of the Caribbean. Nestled within the planned residential development of Stone's Throw, this .3692-acre parcel of land offers the perfect balance of seclusion and convenience. With a protected parcel next door, your privacy is ensured, giving you the rare opportunity to build your dream home in tranquility. Why Little Cayman? Known for its pristine natural beauty, Little Cayman is a haven for those seeking peace and adventure. The island is home to some of the world's best diving and snorkeling spots, including the legendary Bloody Bay Wall, teeming with vibrant marine life. Whether it's basking on secluded white-sand beaches, exploring lush landscapes, or watching the sunset paint the sky in hues of gold, Little Cayman is an island like no other. Located in the exclusive Stone's Throw development. Adjacent to a protected parcel, guaranteeing no development and ultimate privacy. Just minutes from Blossom Village, the heart of Little Cayman. Conveniently located near the airport, making your private retreat easy to access. This is your opportunity to escape the hustle and bustle and immerse yourself in the tranquility and beauty of Little Cayman. Whether you're building your dream island home or holding onto a slice of paradise for the future, this property is an investment in peace, privacy, and unparalleled natural splendor. Photos courtesy of Cayman Land Info