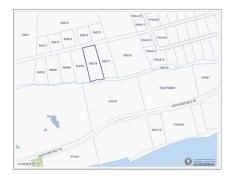

## **BRAC BLUFF EDGE LAND .85 ACRE**

Cayman Brac West, Cayman Islands MLS# 418702

## CI\$165,000

Carolyn Ritch carolyn@ritchrealty.ky

Discover the opportunity to own a piece of paradise on the scenic Bluff Edge of Cayman Brac! This ocean view, high-and-dry parcel offers the perfect location to build your dream home or to land bank for future appreciation, as land values on Cayman Brac continue to soar. Situated just across the street from the inland Bluff lots currently on the market, this property boasts a strategic location that offers privacy and stunning natural surroundings. Adjoining lots are also available for sale, making it an excellent choice for those seeking additional space or investment potential. Convenience meets serenity here, with the property located just minutes from the Charles Kirkconnell International Airport, restaurants, shopping, grocery stores, and Cayman Brac's top attractions. Enjoy outdoor adventures like rock climbing, exploring the famous Bluff Caves, and birdwatching, where you may spot the endangered Booby Bird and the vibrant Cayman Brac Parrot. For water enthusiasts, the island is renowned for world-class fishing and scuba diving, offering breathtaking underwater experiences. Don't miss this chance to invest in the future while enjoying the natural beauty and tranquility of Cayman Brac. Contact us today to secure this incredible piece of property and start turning your dream into a reality!

## **Essential Information**

| Type<br>Land (For Sale)           |                        | atus<br>u <b>rrent</b>     | MLS<br><b>418702</b> |                  | Listing Type<br><b>Little</b><br>Cayman/Cayman Brac |
|-----------------------------------|------------------------|----------------------------|----------------------|------------------|-----------------------------------------------------|
| Key Details                       |                        |                            |                      |                  |                                                     |
| Width<br><b>120.00</b>            | Depth<br><b>302.00</b> | Bed<br>O                   | I                    | Bath<br><b>0</b> | Block & Parcel<br>96D,78                            |
| Acreage<br>0.8500                 |                        |                            |                      |                  |                                                     |
| Den<br><b>No</b>                  | Sq.Ft.<br><b>0.00</b>  |                            |                      |                  |                                                     |
| Additional Feature                |                        |                            |                      |                  |                                                     |
| Views<br>Water View, Ocea<br>View |                        | oad Frontage<br>2 <b>0</b> | Soil<br><b>Rock</b>  |                  |                                                     |