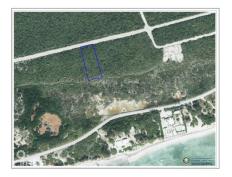

## **BRAC BLUFF EDGE LAND .85 ACRE**

Cayman Brac West, Cayman Islands MLS# 418702

## CI\$165,000

Carolyn Ritch carolyn@ritchrealty.ky

Discover the opportunity to own a piece of paradise on the scenic Bluff Edge of Cayman Brac! This ocean view, high-and-dry parcel offers the perfect location to build your dream home or to land bank for future appreciation, as land values on Cayman Brac continue to soar. Situated just across the street from the inland Bluff lots currently on the market, this property boasts a strategic location that offers privacy and stunning natural surroundings. Adjoining lots are also available for sale, making it an excellent choice for those seeking additional space or investment potential. Convenience meets serenity here, with the property located just minutes from the Charles Kirkconnell International Airport, restaurants, shopping, grocery stores, and Cayman Brac's top attractions. Enjoy outdoor adventures like rock climbing, exploring the famous Bluff Caves, and birdwatching, where you may spot the endangered Booby Bird and the vibrant Cayman Brac Parrot. For water enthusiasts, the island is renowned for world-class fishing and scuba diving, offering breathtaking underwater experiences. Don't miss this chance to invest in the future while enjoying the natural beauty and tranquility of Cayman Brac. Contact us today to secure this incredible piece of property and start turning your dream into a reality!

## **Essential Information**

| Type<br>Land (For Sale)           |                        | atus<br>u <b>rrent</b>     | MLS<br><b>418702</b> |                  | Listing Type<br><b>Little</b><br>Cayman/Cayman Brac |
|-----------------------------------|------------------------|----------------------------|----------------------|------------------|-----------------------------------------------------|
| Key Details                       |                        |                            |                      |                  |                                                     |
| Width<br><b>120.00</b>            | Depth<br><b>302.00</b> | Bed<br>O                   | I                    | Bath<br><b>0</b> | Block & Parcel<br>96D,78                            |
| Acreage<br>0.8500                 |                        |                            |                      |                  |                                                     |
| Den<br><b>No</b>                  | Sq.Ft.<br><b>0.00</b>  |                            |                      |                  |                                                     |
| Additional Feature                |                        |                            |                      |                  |                                                     |
| Views<br>Water View, Ocea<br>View |                        | oad Frontage<br>2 <b>0</b> | Soil<br><b>Rock</b>  |                  |                                                     |