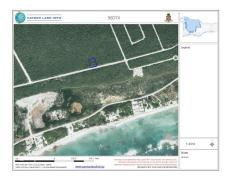

## **Essential Information**

| Type<br><b>Land (For Sale)</b> | Status<br><b>Current</b> |                 | MLS<br><b>418715</b> |                  | Listing Type<br><b>Little</b><br>Cayman/Cayman Brac |
|--------------------------------|--------------------------|-----------------|----------------------|------------------|-----------------------------------------------------|
| Key Details                    |                          |                 |                      |                  |                                                     |
| Width<br><b>151.00</b>         | Depth<br><b>112.00</b>   | Bed<br><b>0</b> |                      | Bath<br><b>0</b> | Block & Parcel<br>96D,74                            |
| Acreage<br><b>0.4000</b>       |                          |                 |                      |                  |                                                     |
| Den<br><b>No</b>               | Sq.Ft.<br><b>0.00</b>    |                 |                      |                  |                                                     |

## **Additional Feature**

| Views      | Road Frontage |
|------------|---------------|
| Water View | 151           |