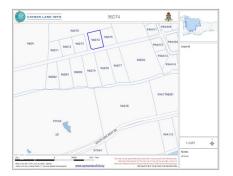

## **Essential Information**

| Type<br><b>Land (For Sale)</b> | Status<br><b>Current</b> |                 | MLS<br><b>418715</b> |                  | Listing Type<br><b>Little</b><br>Cayman/Cayman Brac |
|--------------------------------|--------------------------|-----------------|----------------------|------------------|-----------------------------------------------------|
| Key Details                    |                          |                 |                      |                  |                                                     |
| Width<br><b>151.00</b>         | Depth<br><b>112.00</b>   | Bed<br><b>0</b> |                      | Bath<br><b>0</b> | Block & Parcel<br>96D,74                            |
| Acreage<br><b>0.4000</b>       |                          |                 |                      |                  |                                                     |
| Den<br><b>No</b>               | Sq.Ft.<br><b>0.00</b>    |                 |                      |                  |                                                     |

## **Additional Feature**

| Views      | Road Frontage |
|------------|---------------|
| Water View | 151           |