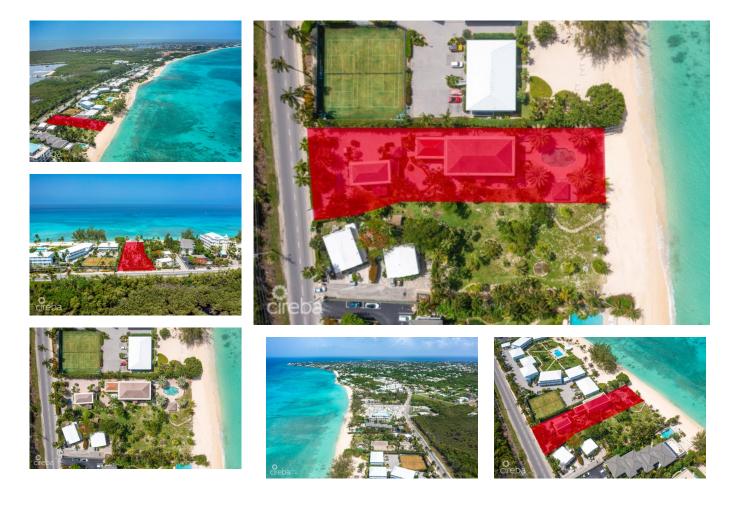

## PRIME SEVEN MILE BEACH LAND

Seven Mile Beach, Cayman Islands MLS# 418731

## US\$23,900,000

Carolyn Ritch carolyn@ritchrealty.ky

Presenting an incredibly rare opportunity to own a prime Seven Mile Beach site, set on an exquisite stretch of beach. This ultrapremium location, zoned for hotel/tourism use, boasts coveted Seven Mile Beach frontage and an impressive depth of approximately 356 feet. A fully conceptualized design for a luxury residence, Eden, is already available, featuring 16,000 sqft of interior living space, 7 large bedrooms with ensuites, a large entertainment room, gym & spa, 7+ car garage and premium material finishes throughout. The sale includes these plans, should you wish to bring Eden to life. For more details, please refer to the attached brochure and additional information below. Imagine experiencing the pinnacle of luxury with this extraordinary home on Seven Mile Beach. Offering a unique blend of exclusivity, sophisticated design, and stunning beachfront views, plans for Eden present a rare opportunity to build a residence that combines elegance, comfort, and natural beauty in one of the world's most desirable locations. Set on the most coveted stretch of beach, this opportunity offers an unparalleled location for a distinguished residence or private gated estate, ensuring both privacy and expansive space. This is a rare, oncein-a-lifetime opportunity that is unlikely to be repeated.

## **Essential Information**

| Type<br><b>Land (For Sale)</b> | Status<br><b>Current</b> |                 | MLS<br><b>418731</b> |                  | Listing Type<br><b>Beach/Hotel/Tourism</b> |  |
|--------------------------------|--------------------------|-----------------|----------------------|------------------|--------------------------------------------|--|
| Key Details                    |                          |                 |                      |                  |                                            |  |
| Width<br><b>76.00</b>          | Depth<br><b>357.00</b>   | Bed<br><b>0</b> |                      | Bath<br><b>O</b> | Block & Parcel<br><b>5C,282</b>            |  |
| Acreage<br><b>0.6075</b>       |                          |                 |                      |                  |                                            |  |
| Den<br><b>No</b>               | Sq.Ft.<br><b>0.00</b>    |                 |                      |                  |                                            |  |
| Additional Feature             |                          |                 |                      |                  |                                            |  |

| Views              | Zoning        | Road Frontage | Soil |
|--------------------|---------------|---------------|------|
| Beach Front, Beach | Hotel/Tourism | 94            | Sand |
| View               |               |               |      |