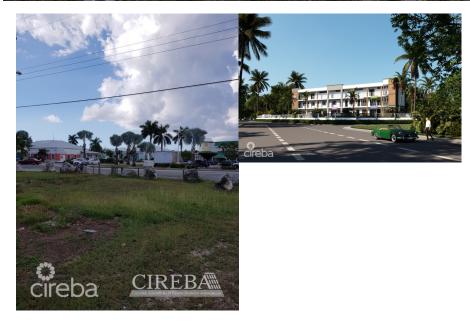

## COUNTRYSIDE EAST - COMMERCIAL BUILDING SITE WITH APPROVED PLANS

Savannah, Cayman Islands MLS# 418773

CI\$999,999.99

Prime Commercial Development Site - 0.66 Acres on Hirst Road with approved plans for a two storey mixed use building, including a medical clinic, four apartments and three retail units. A rare opportunity to acquire two prime parcels totaling 0.66 acres with approved plans for a 3-story commercial center. Ideally situated on Hirst Road, this site is perfectly suited for commercial development in a thriving and rapidly growing area. Why Invest Here? \* Approved plans for a modern 3-story commercial center \* High-demand location with excellent development potential \* Close proximity to Countryside Shopping Village – the commercial hub of the area \* Strong business growth and steady population increase with new housing developments nearby This is a unique opportunity to establish a highly visible and strategically positioned commercial project in a well-developed and expanding community. Inquire today for more details!