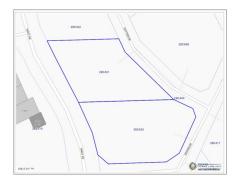

## COUNTRYSIDE EAST - COMMERCIAL BUILDING SITE WITH APPROVED PLANS

Savannah, Cayman Islands MLS# 418773

CI\$999,999.99

Prime Commercial Development Site - 0.66 Acres on Hirst Road with approved plans for a two storey mixed use building, including a medical clinic, four apartments and three retail units. A rare opportunity to acquire two prime parcels totaling 0.66 acres with approved plans for a 3-story commercial center. Ideally situated on Hirst Road, this site is perfectly suited for commercial development in a thriving and rapidly growing area. Why Invest Here? \* Approved plans for a modern 3-story commercial center \* High-demand location with excellent development potential \* Close proximity to Countryside Shopping Village – the commercial hub of the area \* Strong business growth and steady population increase with new housing developments nearby This is a unique opportunity to establish a highly visible and strategically positioned commercial project in a well-developed and expanding community. Inquire today for more details!

## **Key Details**

| Width  | Depth  | Bed | Bath | Block & Parcel |
|--------|--------|-----|------|----------------|
| 223.00 | 116.00 | 0   | 0    | 28C.420.421    |

Acreage **0.6621** 

Den Sq.Ft. **No 0.00** 