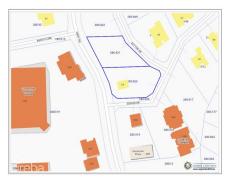

## COUNTRYSIDE EAST - COMMERCIAL BUILDING SITE WITH APPROVED PLANS

Savannah, Cayman Islands MLS# 418773

CI\$999,999.99

Prime Commercial Development Site - 0.66 Acres on Hirst Road with approved plans for a two storey mixed use building, including a medical clinic, four apartments and three retail units. A rare opportunity to acquire two prime parcels totaling 0.66 acres with approved plans for a 3-story commercial center. Ideally situated on Hirst Road, this site is perfectly suited for commercial development in a thriving and rapidly growing area. Why Invest Here? \* Approved plans for a modern 3-story commercial center \* High-demand location with excellent development potential \* Close proximity to Countryside Shopping Village – the commercial hub of the area \* Strong business growth and steady population increase with new housing developments nearby This is a unique opportunity to establish a highly visible and strategically positioned commercial project in a well-developed and expanding community. Inquire today for more details!

## **Key Details**

| Width  | Depth  | Bed | Bath | Block & Parcel |
|--------|--------|-----|------|----------------|
| 223.00 | 116.00 | 0   | 0    | 28C.420.421    |

Acreage **0.6621** 

Den Sq.Ft. **No 0.00** 