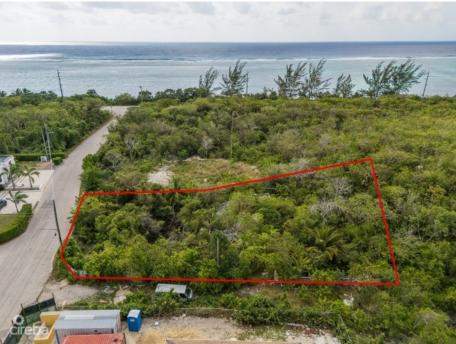

## .3360 ACRE - DUPLEX LOT - CHERRY TREE

Breakers, Cayman Islands MLS# 418825

## CI\$180,000

Carolyn Ritch carolyn@ritchrealty.ky

Looking for the perfect investment property? This 0.336 acre duplex lot is a golden opportunity to build and profit! Whether you're an investor, developer, or looking to build your dream home with a rental unit for extra income, this lot offers endless potential. Ideal for a duplex - maximize rental income or live in one unit while renting out the other Generous lot size - 0.336 acres provides ample space for a well-designed development High-demand area - great potential for appreciation and long-term value Flexible investment - build now or hold for future growth Don't miss out on this smart investment properties like this don't last long! Contact me today for more details.

## **Essential Information**

Type Status MLS Listing Type
Land (For Sale) Current 418825 Low Density
Residential

**Key Details** 

 Width
 Depth
 Bed
 Bath
 Block & Parcel

 108.00
 162.00
 0
 52B,42

Acreage **0.3360** 