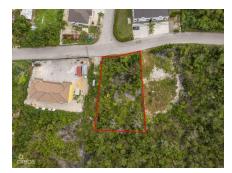

## **Essential Information**

Type Status MLS Listing Type
Land (For Sale) Current 418825 Low Density
Residential

**Key Details** 

 Width
 Depth
 Bed
 Bath
 Block & Parcel

 108.00
 162.00
 0
 52B,42

Acreage **0.3360** 