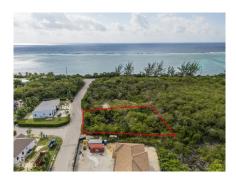

## .3360 ACRE - DUPLEX LOT - CHERRY TREE

Breakers, Cayman Islands MLS# 418825

## CI\$180,000

Carolyn Ritch carolyn@ritchrealty.ky

Looking for the perfect investment property? This 0.336 acre duplex lot is a golden opportunity to build and profit! Whether you're an investor, developer, or looking to build your dream home with a rental unit for extra income, this lot offers endless potential. Ideal for a duplex - maximize rental income or live in one unit while renting out the other Generous lot size - 0.336 acres provides ample space for a well-designed development High-demand area - great potential for appreciation and long-term value Flexible investment - build now or hold for future growth Don't miss out on this smart investment properties like this don't last long! Contact me today for more details.

## **Essential Information**

Type Status MLS Listing Type
Land (For Sale) Current 418825 Low Density
Residential

**Key Details** 

 Width
 Depth
 Bed
 Bath
 Block & Parcel

 108.00
 162.00
 0
 52B,42

Acreage **0.3360** 