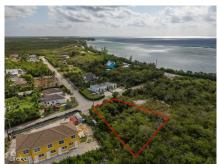

## .3360 ACRE - DUPLEX LOT - CHERRY TREE

Breakers, Cayman Islands MLS# 418825

## CI\$180,000

Carolyn Ritch carolyn@ritchrealty.ky

Looking for the perfect investment property? This 0.336 acre duplex lot is a golden opportunity to build and profit! Whether you're an investor, developer, or looking to build your dream home with a rental unit for extra income, this lot offers endless potential. Ideal for a duplex - maximize rental income or live in one unit while renting out the other Generous lot size - 0.336 acres provides ample space for a well-designed development High-demand area - great potential for appreciation and long-term value Flexible investment - build now or hold for future growth Don't miss out on this smart investment properties like this don't last long! Contact me today for more details.

## **Essential Information**

Type Status MLS Listing Type
Land (For Sale) Current 418825 Low Density
Residential

**Key Details** 

 Width
 Depth
 Bed
 Bath
 Block & Parcel

 108.00
 162.00
 0
 52B,42

Acreage **0.3360** 