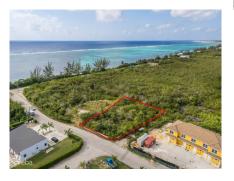

## .3360 ACRE - DUPLEX LOT - CHERRY TREE

Breakers, Cayman Islands MLS# 418825

## CI\$180,000

Carolyn Ritch carolyn@ritchrealty.ky

Looking for the perfect investment property? This 0.336 acre duplex lot is a golden opportunity to build and profit! Whether you're an investor, developer, or looking to build your dream home with a rental unit for extra income, this lot offers endless potential. Ideal for a duplex - maximize rental income or live in one unit while renting out the other Generous lot size - 0.336 acres provides ample space for a well-designed development High-demand area - great potential for appreciation and long-term value Flexible investment - build now or hold for future growth Don't miss out on this smart investment properties like this don't last long! Contact me today for more details.

## **Essential Information**

Type Status MLS Listing Type
Land (For Sale) Current 418825 Low Density
Residential

**Key Details** 

 Width
 Depth
 Bed
 Bath
 Block & Parcel

 108.00
 162.00
 0
 52B,42

Acreage **0.3360** 