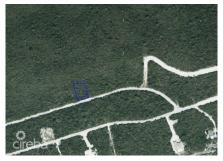

## **SELWORTHY GROVE 0.29 ACRES, CAYMAN BRAC**

Cayman Brac East, Cayman Islands MLS# 418841

## CI\$65,000

Carolyn Ritch carolyn@ritchrealty.ky

Located in the tranquil Cayman Brac East, Cayman Brac Land Parcel 249 at Selworthy Grove offers a .2889-acre plot perfect for building your ideal island retreat. Surrounded by nature and offering a peaceful setting, this property is well-suited for a spacious family home, a relaxing vacation escape, or a long-term investment. Selworthy Grove is known for its serene atmosphere and lush surroundings, making it an excellent choice for those seeking privacy and a connection to nature. With plenty of space to design a home that complements the environment, this parcel provides a wonderful opportunity to own a piece of paradise in Cayman Brac.

## **Essential Information**

Type Status MLS Listing Type
Land (For Sale) Current 418841 Low Density
Residential

**Key Details** 

 Width
 Depth
 Bed
 Bath
 Block & Parcel

 96.55
 147.77
 0
 0
 110A,249

Acreage **0.2889** 