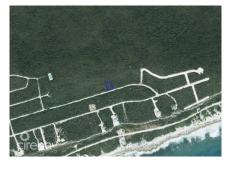

## **SELWORTHY GROVE 0.29 ACRES, CAYMAN BRAC**

Cayman Brac East, Cayman Islands MLS# 418841

## CI\$65,000

Carolyn Ritch carolyn@ritchrealty.ky

Located in the tranquil Cayman Brac East, Cayman Brac Land Parcel 249 at Selworthy Grove offers a .2889-acre plot perfect for building your ideal island retreat. Surrounded by nature and offering a peaceful setting, this property is well-suited for a spacious family home, a relaxing vacation escape, or a long-term investment. Selworthy Grove is known for its serene atmosphere and lush surroundings, making it an excellent choice for those seeking privacy and a connection to nature. With plenty of space to design a home that complements the environment, this parcel provides a wonderful opportunity to own a piece of paradise in Cayman Brac.

## **Essential Information**

Type Status MLS Listing Type
Land (For Sale) Current 418841 Low Density
Residential

**Key Details** 

 Width
 Depth
 Bed
 Bath
 Block & Parcel

 96.55
 147.77
 0
 0
 110A,249

Acreage **0.2889** 