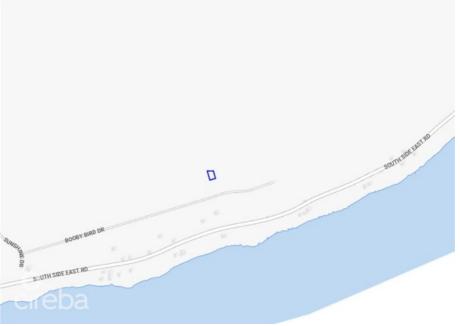

## **SELWORTHY GROVE 0.29 ACRES, CAYMAN BRAC**

Cayman Brac East, Cayman Islands MLS# 418841

## CI\$65,000

Carolyn Ritch carolyn@ritchrealty.ky

Located in the tranquil Cayman Brac East, Cayman Brac Land Parcel 249 at Selworthy Grove offers a .2889-acre plot perfect for building your ideal island retreat. Surrounded by nature and offering a peaceful setting, this property is well-suited for a spacious family home, a relaxing vacation escape, or a long-term investment. Selworthy Grove is known for its serene atmosphere and lush surroundings, making it an excellent choice for those seeking privacy and a connection to nature. With plenty of space to design a home that complements the environment, this parcel provides a wonderful opportunity to own a piece of paradise in Cayman Brac.

## **Essential Information**

Type Status MLS Listing Type
Land (For Sale) Current 418841 Low Density
Residential

**Key Details** 

 Width
 Depth
 Bed
 Bath
 Block & Parcel

 96.55
 147.77
 0
 0
 110A,249

Acreage **0.2889** 

## **Additional Feature**

Views Road Frontage

Garden View 93.7