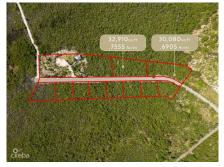

## 0.6905 ACRES ON SUNNYFIELD RD

N.E. Coast, Cayman Islands MLS# 418937

## CI\$150,400

**Carolyn Ritch** carolyn@ritchrealty.ky

Oversized Land Lot in Sunny Field, East End - A Rare Investment Opportunity! Unlock the potential of this expansive 30,080 sq. ft. (0.9605 acres) property, perfectly suited for investors, developers, or those dreaming of building their ideal home. Zoned for agricultural/residential use, this versatile lot offers endless possibilities—whether you envision a private estate, multiple homes, or a future development project. Priced right, this is an incredible opportunity to secure a substantial piece of land at exceptional value. With subdivision pending and individual block and parcel numbers to be assigned, now is the time to act! Don't miss out on this fantastic deal—contact me today to schedule a viewing and see the possibilities for yourself!