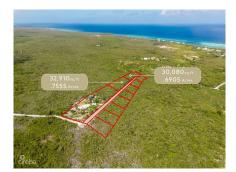

## 0.6905 ACRES ON SUNNYFIELD RD

N.E. Coast, Cayman Islands MLS# 418937

## CI\$150,400

**Carolyn Ritch** carolyn@ritchrealty.ky

Oversized Land Lot in Sunny Field, East End - A Rare Investment Opportunity! Unlock the potential of this expansive 30,080 sq. ft. (0.9605 acres) property, perfectly suited for investors, developers, or those dreaming of building their ideal home. Zoned for agricultural/residential use, this versatile lot offers endless possibilities—whether you envision a private estate, multiple homes, or a future development project. Priced right, this is an incredible opportunity to secure a substantial piece of land at exceptional value. With subdivision pending and individual block and parcel numbers to be assigned, now is the time to act! Don't miss out on this fantastic deal—contact me today to schedule a viewing and see the possibilities for yourself!