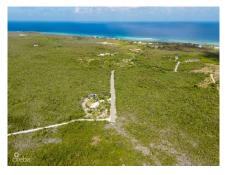

## CI\$164,550

Carolyn Ritch carolyn@ritchrealty.ky

Prime Investment Opportunity in Sunny Field, East End Seize the chance to own a sprawling 32,910 sq. ft. (0.7555 acres) lot in the thriving East End community! Whether you're looking to develop, invest, or build your dream home, this versatile agricultural/residential property offers endless possibilities. With subdivision potential and individual block and parcel allocation pending, this oversized lot is a rare find—perfect for savvy investors or future homeowners looking to secure valuable land in a rapidly expanding area. Priced to sell, this exceptional property won't last long! Don't miss out—contact me today for more details and to schedule a viewing.

## **Additional Feature**

Views Zoning Soil Garden View Agriculture/Residenti Rock

al