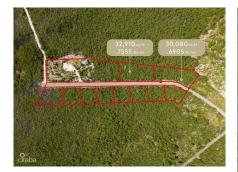

## 0.7555 ACRES SUNNYFIELD RD

N.E. Coast, Cayman Islands MLS# 418938

## CI\$164,550

Carolyn Ritch carolyn@ritchrealty.ky

Prime Investment Opportunity in Sunny Field, East End Seize the chance to own a sprawling 32,910 sq. ft. (0.7555 acres) lot in the thriving East End community! Whether you're looking to develop, invest, or build your dream home, this versatile agricultural/residential property offers endless possibilities. With subdivision potential and individual block and parcel allocation pending, this oversized lot is a rare find—perfect for savvy investors or future homeowners looking to secure valuable land in a rapidly expanding area. Priced to sell, this exceptional property won't last long! Don't miss out—contact me today for more details and to schedule a viewing.

## **Essential Information**

Type Status MLS Listing Type
Land (For Sale) Current 418938 Agriculture

**Key Details** 

 Width
 Depth
 Bed
 Bath
 Block & Parcel

 143.00
 231.00
 0
 69A,31LOTB

Acreage **0.7555** 