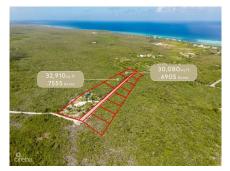

## 0.7555 ACRES SUNNYFIELD RD

N.E. Coast, Cayman Islands MLS# 418938

## CI\$164,550

Carolyn Ritch carolyn@ritchrealty.ky

Prime Investment Opportunity in Sunny Field, East End Seize the chance to own a sprawling 32,910 sq. ft. (0.7555 acres) lot in the thriving East End community! Whether you're looking to develop, invest, or build your dream home, this versatile agricultural/residential property offers endless possibilities. With subdivision potential and individual block and parcel allocation pending, this oversized lot is a rare find—perfect for savvy investors or future homeowners looking to secure valuable land in a rapidly expanding area. Priced to sell, this exceptional property won't last long! Don't miss out—contact me today for more details and to schedule a viewing.

## **Essential Information**

Type Status MLS Listing Type
Land (For Sale) Current 418938 Agriculture

**Key Details** 

 Width
 Depth
 Bed
 Bath
 Block & Parcel

 143.00
 231.00
 0
 69A,31LOTB

Acreage **0.7555** 