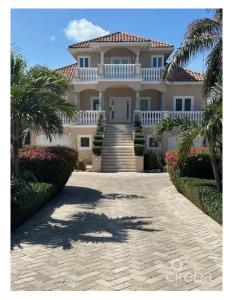

## **SPOTTERS LAIR**

N.E. Coast, Cayman Islands MLS# 418953

## US\$1,595,000

Carolyn Ritch carolyn@ritchrealty.ky

Discover unparalleled luxury in this stunning Mediterranean-style estate, nestled on a lush 1-acre property on Queens Highway, the Eastern side of Grand Cayman. This well constructed 4-bedroom, 3-bathroom residence plus caretaker's quarters offers an oasis of peace and tranquility, perfect for those seeking a secluded island retreat. The home features expansive pool views from both the first and second floors, while the master suite boasts breathtaking ocean views, creating an idyllic setting for relaxation. The lush landscape, adorned with tropical fruit trees, enhances the home's natural beauty and provides ultimate privacy. Designed for comfort and convenience, this luxury residence is equipped with a full-size elevator, offering effortless access to all levels. The 2 garage bays ensure ample storage, while the overall craftsmanship of the home reflects a commitment to quality and style. Located just 40 minutes from Owen Roberts Airport, this property offers easy access to worldclass scuba diving, restaurants, beach bars and grocery stores. The Cayman Islands, a British Overseas Territory, offers a taxneutral jurisdiction, making it a premier destination for unprecedented lifestyle combined with investment opportunities. Embrace the finest in island living with this breathtaking estate, where elegance, functionality, and natural beauty come together in perfect harmony.