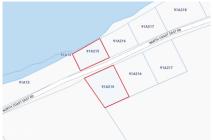

# US\$275,000

Beachfront Land in Little Cayman - 0.49 Acres Prime Beachfront Location This rare 0.49-acre beachfront lot in Little Cayman East offers an exclusive opportunity to own a slice of paradise. Situated half a mile east of Ken Hall Road, this property boasts 115 feet of pristine shoreline with uninterrupted views of the Caribbean Sea. Tranquil and Elevated Setting The land sits at a naturally elevated position, reaching up to 20 feet above sea level. This provides added protection while ensuring breathtaking ocean vistas. The reef-protected waters just offshore enhance the serenity of this location, making it perfect for those seeking a private island retreat. Endless Development Potential Whether you envision a secluded beachfront home, an eco-friendly vacation rental, or a personal getaway, this property offers unmatched versatility. Additionally, it can be combined with adjacent lots (91A/216/217) to create over 340 feet of beachfront and expand inland by 17 acres, providing even greater possibilities for development. Unspoiled Island Living Little Cayman is renowned for its laid-back atmosphere, unspoiled beaches, and world-class diving. This lot offers direct access to the island's tranguil lifestyle, with crystal-clear waters, vibrant marine life, and minimal commercial development. Secure Your Piece of Paradise With freehold title ownership and an exceptional beachfront location, this property is a rare investment opportunity in one of the Caribbean's most soughtafter destinations. How do you want to live your life? Photo Courtesy of caymanlandsinfo.ky

#### **Key Details**

 Width
 Depth
 Bed
 Bath
 Block & Parcel

 100.00
 100.00
 0
 91A,215

Acreage **0.4900** 

Den Sq.Ft. **No 0.00** 