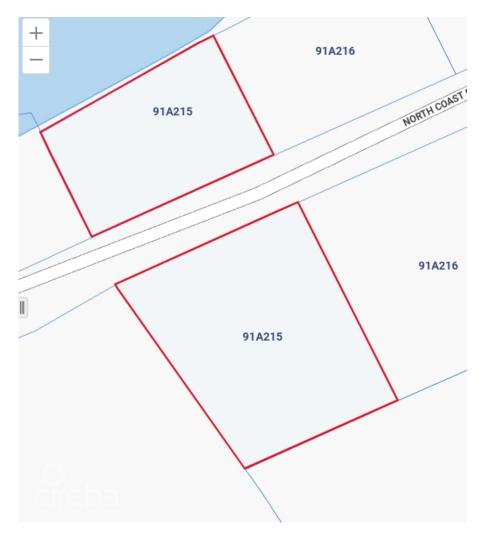

# US\$275,000

Beachfront Land in Little Cayman - 0.49 Acres Prime Beachfront Location This rare 0.49-acre beachfront lot in Little Cayman East offers an exclusive opportunity to own a slice of paradise. Situated half a mile east of Ken Hall Road, this property boasts 115 feet of pristine shoreline with uninterrupted views of the Caribbean Sea. Tranquil and Elevated Setting The land sits at a naturally elevated position, reaching up to 20 feet above sea level. This provides added protection while ensuring breathtaking ocean vistas. The reef-protected waters just offshore enhance the serenity of this location, making it perfect for those seeking a private island retreat. Endless Development Potential Whether you envision a secluded beachfront home, an eco-friendly vacation rental, or a personal getaway, this property offers unmatched versatility. Additionally, it can be combined with adjacent lots (91A/216/217) to create over 340 feet of beachfront and expand inland by 17 acres, providing even greater possibilities for development. Unspoiled Island Living Little Cayman is renowned for its laid-back atmosphere, unspoiled beaches, and world-class diving. This lot offers direct access to the island's tranguil lifestyle, with crystal-clear waters, vibrant marine life, and minimal commercial development. Secure Your Piece of Paradise With freehold title ownership and an exceptional beachfront location, this property is a rare investment opportunity in one of the Caribbean's most soughtafter destinations. How do you want to live your life? Photo Courtesy of caymanlandsinfo.ky

#### **Key Details**

 Width
 Depth
 Bed
 Bath
 Block & Parcel

 100.00
 100.00
 0
 91A,215

Acreage **0.4900** 

Den Sq.Ft. **No 0.00** 