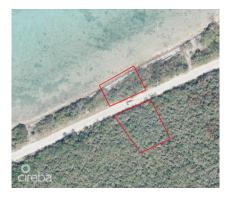

# US\$275,000

Beachfront Land in Little Cayman - 0.49 Acres Prime Beachfront Location This rare 0.49-acre beachfront lot in Little Cayman East offers an exclusive opportunity to own a slice of paradise. Situated half a mile east of Ken Hall Road, this property boasts 115 feet of pristine shoreline with uninterrupted views of the Caribbean Sea. Tranquil and Elevated Setting The land sits at a naturally elevated position, reaching up to 20 feet above sea level. This provides added protection while ensuring breathtaking ocean vistas. The reef-protected waters just offshore enhance the serenity of this location, making it perfect for those seeking a private island retreat. Endless Development Potential Whether you envision a secluded beachfront home, an eco-friendly vacation rental, or a personal getaway, this property offers unmatched versatility. Additionally, it can be combined with adjacent lots (91A/216/217) to create over 340 feet of beachfront and expand inland by 17 acres, providing even greater possibilities for development. Unspoiled Island Living Little Cayman is renowned for its laid-back atmosphere, unspoiled beaches, and world-class diving. This lot offers direct access to the island's tranguil lifestyle, with crystal-clear waters, vibrant marine life, and minimal commercial development. Secure Your Piece of Paradise With freehold title ownership and an exceptional beachfront location, this property is a rare investment opportunity in one of the Caribbean's most soughtafter destinations. How do you want to live your life? Photo Courtesy of caymanlandsinfo.ky

#### **Key Details**

 Width
 Depth
 Bed
 Bath
 Block & Parcel

 100.00
 100.00
 0
 91A,215

Acreage **0.4900** 

Den Sq.Ft. **No 0.00** 