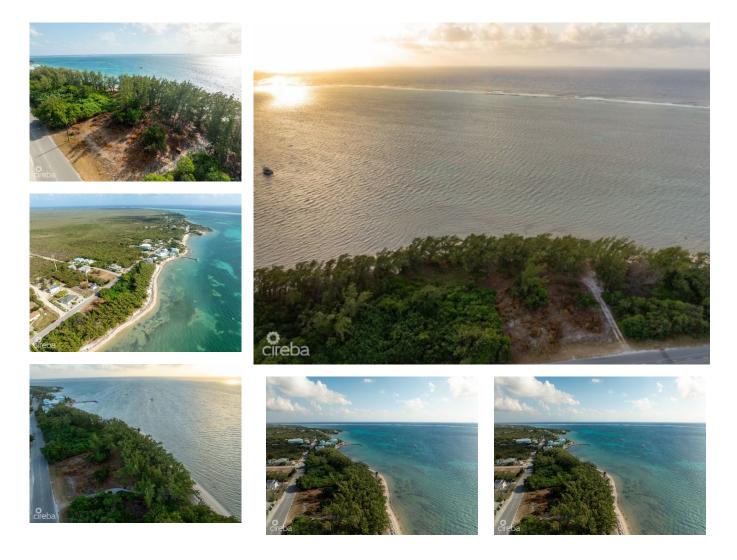

## PRIME BEACHFRONT LAND IN EAST END - A RARE OPPORTUNITY IN GRAND CAYMAN

East End, Cayman Islands MLS# 419089

## CI\$799,000

Carolyn Ritch carolyn@ritchrealty.ky A large pristine piece of land in East End is available. With approximately 220 feet of depth and 100 feet on the water, this 1/2-acre piece of paradise is perfect. The land offers sandy beach and incredible views of the Caribbean Sea and the reef beyond. East End offers easy access to some of the island's top attractions, including world-class diving and snorkelling spots, as well as a wide range of restaurants, bars, and shops. This makes it an attractive option for both full-time residents and those looking for a vacation home. This land is 3 miles from the Morritts Resort and Colliers public beach. Although the land is secluded, in relation to the rest of the island, it is still only a short drive from George Town, Owen Roberts International Airport and Seven Mile Beach. 1/2 mile from Ocean Frontiers