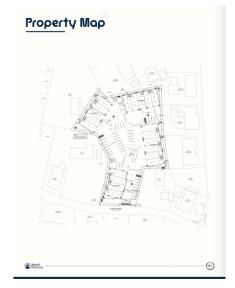

## CI\$660,000

Positioned in the heart of George Town's business district, GT Business Park offers a rare opportunity to secure a commercial space in a prime location within the city's Golden Triangle, conveniently situated between Mary Street and Godfrey Nixon Way. Key Features: - Modern Commercial Units - 1,060 sq. ft. footprint with structural provisions for an additional second floor, expanding to 2,120 sq. ft. Add'l 600 sq ft of mezzanine is included in price. - Strategic Location - High visibility and accessibility within George Town's commercial hub. -Sustainability Focused - Each unit is equipped with a 5KW solar panel system under the CUC CORE Programme, feeding unused electricity back to the grid for energy credits. - Built for Resilience - Category 5 hurricane-rated structure with a rigid momentresisting frame and 10' above sea level elevation. - High-Performance Building Envelope - Engineered for durability, efficiency, and climate resilience. - Ample Parking - Over 60 parking spaces for convenience. - Versatile Design - Open floor plans without load-bearing walls, allowing for flexible configurations such as: - High-value climate-controlled storage -Commercial enterprises - Office spaces - Multi-level setups -Unlock the Potential of Your Business Designed with adaptability in mind, these units seamlessly integrate structural, mechanical, electrical, and plumbing accommodations—allowing for maximum efficiency and customization. Whether you need a high-tech workspace, showroom, or scalable business hub, GT Business Park provides a future-proof solution in a thriving commercial district. Don't miss this opportunity to be part of George Town's revitalization and secure a space in one of the Cayman Islands' most forward-thinking developments.