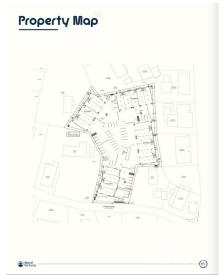

## CI\$660,000

Positioned in the heart of George Town's business district, GT Business Park offers a rare opportunity to secure a commercial space in a prime location within the city's Golden Triangle, conveniently situated between Mary Street and Godfrey Nixon Way. Key Features: - Modern Commercial Units - 1,060 sq. ft. footprint with structural provisions for an additional second floor, expanding to 2,120 sq. ft. Add'l 600 sq ft of mezzanine is included in price. - Strategic Location - High visibility and accessibility within George Town's commercial hub. -Sustainability Focused - Each unit is equipped with a 5KW solar panel system under the CUC CORE Programme, feeding unused electricity back to the grid for energy credits. - Built for Resilience - Category 5 hurricane-rated structure with a rigid momentresisting frame and 10' above sea level elevation. - High-Performance Building Envelope - Engineered for durability, efficiency, and climate resilience. - Ample Parking - Over 60 parking spaces for convenience. - Versatile Design - Open floor plans without load-bearing walls, allowing for flexible configurations such as: - High-value climate-controlled storage -Commercial enterprises - Office spaces - Multi-level setups -Unlock the Potential of Your Business Designed with adaptability in mind, these units seamlessly integrate structural, mechanical, electrical, and plumbing accommodations—allowing for maximum efficiency and customization. Whether you need a high-tech workspace, showroom, or scalable business hub, GT Business Park provides a future-proof solution in a thriving commercial district. Don't miss this opportunity to be part of George Town's revitalization and secure a space in one of the Cayman Islands' most forward-thinking developments.