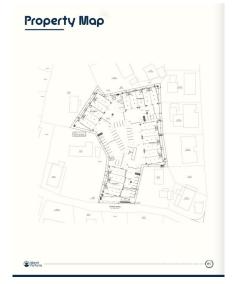

## CI\$660,000

Positioned in the heart of George Town's business district, GT Business Park offers a rare opportunity to secure a commercial space in a prime location within the city's Golden Triangle, conveniently situated between Mary Street and Godfrey Nixon Way. Key Features: - Modern Commercial Units - 1,060 sq. ft. footprint with structural provisions for an additional second floor, expanding to 2,120 sq. ft. Add'l 600 sq ft of mezzanine is included in price. - Strategic Location - High visibility and accessibility within George Town's commercial hub. -Sustainability Focused - Each unit is equipped with a 5KW solar panel system under the CUC CORE Programme, feeding unused electricity back to the grid for energy credits. - Built for Resilience - Category 5 hurricane-rated structure with a rigid momentresisting frame and 10' above sea level elevation. - High-Performance Building Envelope - Engineered for durability, efficiency, and climate resilience. - Ample Parking - Over 60 parking spaces for convenience. - Versatile Design - Open floor plans without load-bearing walls, allowing for flexible configurations such as: - High-value climate-controlled storage -Commercial enterprises - Office spaces - Multi-level setups -Unlock the Potential of Your Business Designed with adaptability in mind, these units seamlessly integrate structural, mechanical, electrical, and plumbing accommodations—allowing for maximum efficiency and customization. Whether you need a high-tech workspace, showroom, or scalable business hub, GT Business Park provides a future-proof solution in a thriving commercial district. Don't miss this opportunity to be part of George Town's revitalization and secure a space in one of the Cayman Islands' most forward-thinking developments.