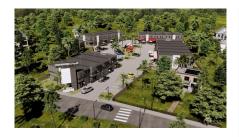

## CI\$660,000

Positioned in the heart of George Town's business district, GT Business Park offers a rare opportunity to secure a commercial space in a prime location within the city's Golden Triangle, conveniently situated between Mary Street and Godfrey Nixon Way. Key Features: - Modern Commercial Units - 1,060 sq. ft. footprint with structural provisions for an additional second floor, expanding to 2,120 sq. ft. Add'l 600 sq ft of mezzanine is included in price. - Strategic Location - High visibility and accessibility within George Town's commercial hub. -Sustainability Focused - Each unit is equipped with a 5KW solar panel system under the CUC CORE Programme, feeding unused electricity back to the grid for energy credits. - Built for Resilience - Category 5 hurricane-rated structure with a rigid momentresisting frame and 10' above sea level elevation. - High-Performance Building Envelope - Engineered for durability, efficiency, and climate resilience. - Ample Parking - Over 60 parking spaces for convenience. - Versatile Design - Open floor plans without load-bearing walls, allowing for flexible configurations such as: - High-value climate-controlled storage -Commercial enterprises - Office spaces - Multi-level setups -Unlock the Potential of Your Business Designed with adaptability in mind, these units seamlessly integrate structural, mechanical, electrical, and plumbing accommodations—allowing for maximum efficiency and customization. Whether you need a high-tech workspace, showroom, or scalable business hub, GT Business Park provides a future-proof solution in a thriving commercial district. Don't miss this opportunity to be part of George Town's revitalization and secure a space in one of the Cayman Islands' most forward-thinking developments.