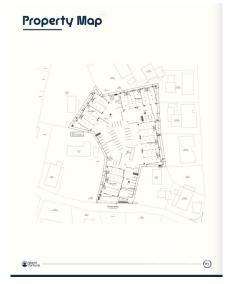

## CI\$660,000

Positioned in the heart of George Town's business district, GT Business Park offers a rare opportunity to secure a commercial space in a prime location within the city's Golden Triangle, conveniently situated between Mary Street and Godfrey Nixon Way. Key Features: - Modern Commercial Units - 1,060 sq. ft. footprint with structural provisions for an additional second floor, expanding to 2,120 sq. ft. Add'l 600 sq ft of mezzanine is included in price. - Strategic Location - High visibility and accessibility within George Town's commercial hub. -Sustainability Focused - Each unit is equipped with a 5KW solar panel system under the CUC CORE Programme, feeding unused electricity back to the grid for energy credits. - Built for Resilience - Category 5 hurricane-rated structure with a rigid momentresisting frame and 10' above sea level elevation. - High-Performance Building Envelope - Engineered for durability, efficiency, and climate resilience. - Ample Parking - Over 60 parking spaces for convenience. - Versatile Design - Open floor plans without load-bearing walls, allowing for flexible configurations such as: - High-value climate-controlled storage -Commercial enterprises - Office spaces - Multi-level setups -Unlock the Potential of Your Business Designed with adaptability in mind, these units seamlessly integrate structural, mechanical, electrical, and plumbing accommodations—allowing for maximum efficiency and customization. Whether you need a high-tech workspace, showroom, or scalable business hub, GT Business Park provides a future-proof solution in a thriving commercial district. Don't miss this opportunity to be part of George Town's revitalization and secure a space in one of the Cayman Islands' most forward-thinking developments.