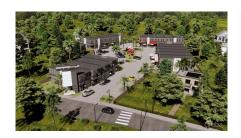

# GEORGE TOWN BUSINESS PARK - WAREHOUSE, OFFICE, RETAIL AND MORE

George Town Centre, Cayman Islands MLS# 419111

## CI\$680,000

Positioned in the heart of George Town's business district, GT Business Park offers a rare opportunity to secure a commercial space in a prime location within the city's Golden Triangle, conveniently situated between Mary Street and Godfrey Nixon Way. Key Features: - Modern Commercial Units - 1,060 sq. ft. footprint with structural provisions for an additional second floor, expanding to 2,120 sq. ft. Add'l 600 sq ft of mezzanine is included in price. - Strategic Location - High visibility and accessibility within George Town's commercial hub. -Sustainability Focused - Each unit is equipped with a 5KW solar panel system under the CUC CORE Programme, feeding unused electricity back to the grid for energy credits. - Built for Resilience - Category 5 hurricane-rated structure with a rigid momentresisting frame and 10' above sea level elevation. - High-Performance Building Envelope - Engineered for durability, efficiency, and climate resilience. - Ample Parking - Over 60 parking spaces for convenience. - Versatile Design - Open floor plans without load-bearing walls, allowing for flexible configurations such as: - High-value climate-controlled storage -Commercial enterprises - Office spaces - Multi-level setups -Unlock the Potential of Your Business Designed with adaptability in mind, these units seamlessly integrate structural, mechanical, electrical, and plumbing accommodations—allowing for maximum efficiency and customization. Whether you need a high-tech workspace, showroom, or scalable business hub, GT Business Park provides a future-proof solution in a thriving commercial district. Don't miss this opportunity to be part of George Town's revitalization and secure a space in one of the Cayman Islands' most forward-thinking developments.