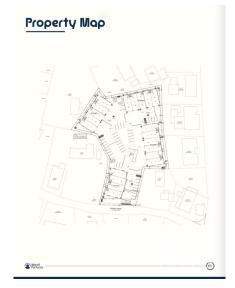

## CI\$680,000

Positioned in the heart of George Town's business district, GT Business Park offers a rare opportunity to secure a commercial space in a prime location within the city's Golden Triangle, conveniently situated between Mary Street and Godfrey Nixon Way. Key Features: - Modern Commercial Units - 1,060 sq. ft. footprint with structural provisions for an additional second floor, expanding to 2,120 sq. ft. Add'l 600 sq ft of mezzanine is included in price. - Strategic Location - High visibility and accessibility within George Town's commercial hub. -Sustainability Focused - Each unit is equipped with a 5KW solar panel system under the CUC CORE Programme, feeding unused electricity back to the grid for energy credits. - Built for Resilience - Category 5 hurricane-rated structure with a rigid momentresisting frame and 10' above sea level elevation. - High-Performance Building Envelope - Engineered for durability, efficiency, and climate resilience. - Ample Parking - Over 60 parking spaces for convenience. - Versatile Design - Open floor plans without load-bearing walls, allowing for flexible configurations such as: - High-value climate-controlled storage -Commercial enterprises - Office spaces - Multi-level setups -Unlock the Potential of Your Business Designed with adaptability in mind, these units seamlessly integrate structural, mechanical, electrical, and plumbing accommodations—allowing for maximum efficiency and customization. Whether you need a high-tech workspace, showroom, or scalable business hub, GT Business Park provides a future-proof solution in a thriving commercial district. Don't miss this opportunity to be part of George Town's revitalization and secure a space in one of the Cayman Islands' most forward-thinking developments.