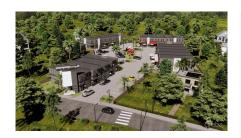

## CI\$660,000

Positioned in the heart of George Town's business district, GT Business Park offers a rare opportunity to secure a commercial space in a prime location within the city's Golden Triangle, conveniently situated between Mary Street and Godfrey Nixon Way. Key Features: - Modern Commercial Units - 1,060 sq. ft. footprint with structural provisions for an additional second floor, expanding to 2,120 sq. ft. Add'l 600 sq ft of mezzanine is included in price. - Strategic Location - High visibility and accessibility within George Town's commercial hub. -Sustainability Focused - Each unit is equipped with a 5KW solar panel system under the CUC CORE Programme, feeding unused electricity back to the grid for energy credits. - Built for Resilience - Category 5 hurricane-rated structure with a rigid momentresisting frame and 10' above sea level elevation. - High-Performance Building Envelope - Engineered for durability, efficiency, and climate resilience. - Ample Parking - Over 60 parking spaces for convenience. - Versatile Design - Open floor plans without load-bearing walls, allowing for flexible configurations such as: - High-value climate-controlled storage -Commercial enterprises - Office spaces - Multi-level setups -Unlock the Potential of Your Business Designed with adaptability in mind, these units seamlessly integrate structural, mechanical, electrical, and plumbing accommodations—allowing for maximum efficiency and customization. Whether you need a high-tech workspace, showroom, or scalable business hub, GT Business Park provides a future-proof solution in a thriving commercial district. Don't miss this opportunity to be part of George Town's revitalization and secure a space in one of the Cayman Islands' most forward-thinking developments.