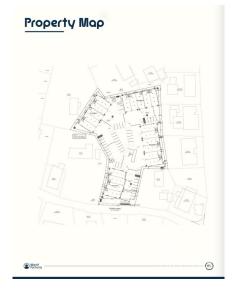

### **Key Details**

Bed Bath Block & Parcel **0 14CF,214H13** 

Acreage **1.4550** 

Den Year Built Sq.Ft. **No 2025 2000.00** 

### **Additional Feature**

Lot Size **1.4550** 

Views **Garden View** 

Foundation **Slab**