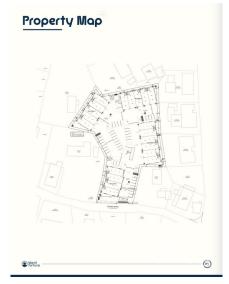

## CI\$660,000

Positioned in the heart of George Town's business district, GT Business Park offers a rare opportunity to secure a commercial space in a prime location within the city's Golden Triangle, conveniently situated between Mary Street and Godfrey Nixon Way. Key Features: - Modern Commercial Units - 1,060 sq. ft. footprint with structural provisions for an additional second floor, expanding to 2,120 sq. ft. Add'l 600 sq ft of mezzanine is included in price. - Strategic Location - High visibility and accessibility within George Town's commercial hub. -Sustainability Focused - Each unit is equipped with a 5KW solar panel system under the CUC CORE Programme, feeding unused electricity back to the grid for energy credits. - Built for Resilience - Category 5 hurricane-rated structure with a rigid momentresisting frame and 10' above sea level elevation. - High-Performance Building Envelope - Engineered for durability, efficiency, and climate resilience. - Ample Parking - Over 60 parking spaces for convenience. - Versatile Design - Open floor plans without load-bearing walls, allowing for flexible configurations such as: - High-value climate-controlled storage -Commercial enterprises - Office spaces - Multi-level setups -Unlock the Potential of Your Business Designed with adaptability in mind, these units seamlessly integrate structural, mechanical, electrical, and plumbing accommodations—allowing for maximum efficiency and customization. Whether you need a high-tech workspace, showroom, or scalable business hub, GT Business Park provides a future-proof solution in a thriving commercial district. Don't miss this opportunity to be part of George Town's revitalization and secure a space in one of the Cayman Islands' most forward-thinking developments.

### **Key Details**

 Bed
 Bath
 Block & Parcel

 0
 14CF,214H17

Acreage **1.4550** 

Den Year Built Sq.Ft. **No 2025 2000.00** 