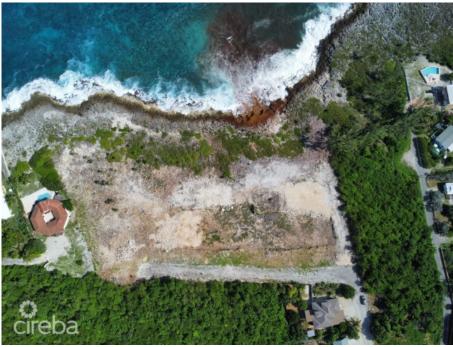

## **PEDRO BLUFF LAND - 2.48 ACRES**

Savannah, Cayman Islands MLS# 415835

## US\$4,050,000

Looking for a developer opportunity with stunning ocean views? Look no further than this 2.48-acre bluff land in the Cayman Islands. Comprised of three lots combined, this property offers a unique opportunity to build a luxurious residential or multi-unit development that takes full advantage of the picturesque ocean vista. This prime piece of real estate is located on a bluff, providing an unobstructed view of the ocean that's sure to impress any potential buyers. Plus, with an additional 1.7 acres available to the east, there's plenty of room to expand your project and make your mark on this sought-after area. Whether you're looking to build high-end condos or a stunning private residence, this property is the perfect canvas for your vision. So why wait? Come explore this incredible development opportunity and start making your dreams a reality. Aerial survey map provided by caymanlandinfo.ky