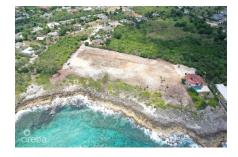

## **PEDRO BLUFF LAND - 2.48 ACRES**

Savannah, Cayman Islands MLS# 415835

## US\$4,050,000

Looking for a developer opportunity with stunning ocean views? Look no further than this 2.48-acre bluff land in the Cayman Islands. Comprised of three lots combined, this property offers a unique opportunity to build a luxurious residential or multi-unit development that takes full advantage of the picturesque ocean vista. This prime piece of real estate is located on a bluff, providing an unobstructed view of the ocean that's sure to impress any potential buyers. Plus, with an additional 1.7 acres available to the east, there's plenty of room to expand your project and make your mark on this sought-after area. Whether you're looking to build high-end condos or a stunning private residence, this property is the perfect canvas for your vision. So why wait? Come explore this incredible development opportunity and start making your dreams a reality. Aerial survey map provided by caymanlandinfo.ky