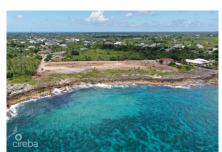

## **PEDRO BLUFF LAND - 2.48 ACRES**

Savannah, Cayman Islands MLS# 415835

## US\$4,050,000

Looking for a developer opportunity with stunning ocean views? Look no further than this 2.48-acre bluff land in the Cayman Islands. Comprised of three lots combined, this property offers a unique opportunity to build a luxurious residential or multi-unit development that takes full advantage of the picturesque ocean vista. This prime piece of real estate is located on a bluff, providing an unobstructed view of the ocean that's sure to impress any potential buyers. Plus, with an additional 1.7 acres available to the east, there's plenty of room to expand your project and make your mark on this sought-after area. Whether you're looking to build high-end condos or a stunning private residence, this property is the perfect canvas for your vision. So why wait? Come explore this incredible development opportunity and start making your dreams a reality. Aerial survey map provided by caymanlandinfo.ky