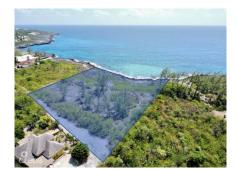

## **PEDRO BLUFF LAND - 2.48 ACRES**

Savannah, Cayman Islands MLS# 415835

## US\$4,050,000

Looking for a developer opportunity with stunning ocean views? Look no further than this 2.48-acre bluff land in the Cayman Islands. Comprised of three lots combined, this property offers a unique opportunity to build a luxurious residential or multi-unit development that takes full advantage of the picturesque ocean vista. This prime piece of real estate is located on a bluff, providing an unobstructed view of the ocean that's sure to impress any potential buyers. Plus, with an additional 1.7 acres available to the east, there's plenty of room to expand your project and make your mark on this sought-after area. Whether you're looking to build high-end condos or a stunning private residence, this property is the perfect canvas for your vision. So why wait? Come explore this incredible development opportunity and start making your dreams a reality. Aerial survey map provided by caymanlandinfo.ky