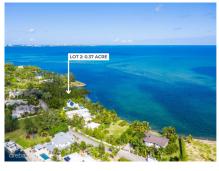

## PATRICK'S ISLAND 0.37 ACRES, WATERFRONT PARCEL

Spotts, Cayman Islands MLS# 419189

## CI\$555,000

Carolyn Ritch carolyn@ritchrealty.ky

Welcome to endless views at exceptional value. This 0.37-acre parcel in the water's edge of Patrick's Island captures sweeping vistas of the North Sound and benefits from a highly desirable North-North-East orientation, ideal for natural breezes and passive cooling. Set within a peaceful, boating-friendly community, this property is the perfect blank canvas for your dream retreat. Subdivision pending, and part agent-owned.

## **Essential Information**

Type Status MLS Listing Type
Land (For Sale) New 419189 Low Density
Residential

**Key Details** 

 Width
 Depth
 Bed
 Bath
 Block & Parcel

 80.00
 203.00
 0
 24C,59LOT2

Acreage **0.3700** 