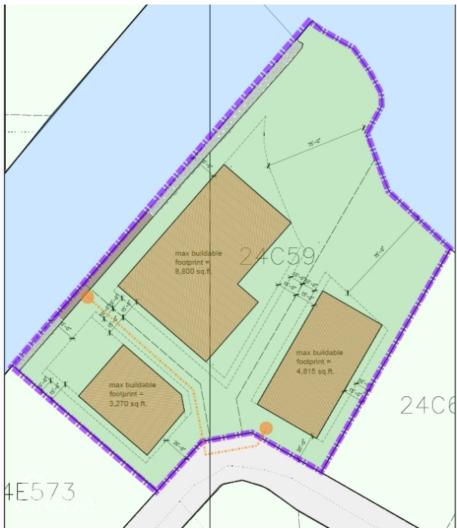

## **Essential Information**

Type Status MLS Listing Type
Land (For Sale) New 419189 Low Density
Residential

**Key Details** 

 Width
 Depth
 Bed
 Bath
 Block & Parcel

 80.00
 203.00
 0
 24C,59LOT2

Acreage **0.3700** 

Den Sq.Ft. **No 0.00** 

**Additional Feature** 

Views Zoning Sea Frontage Road Frontage

Water Front Low Density 80 64 residential

Soil **Other**