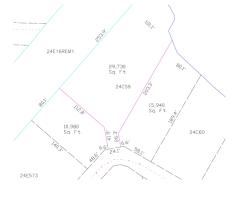

## **Essential Information**

Type Status MLS Listing Type
Land (For Sale) New 419189 Low Density
Residential

**Key Details** 

 Width
 Depth
 Bed
 Bath
 Block & Parcel

 80.00
 203.00
 0
 24C,59LOT2

Acreage **0.3700** 

Den Sq.Ft. **No 0.00** 

**Additional Feature** 

Views Zoning Sea Frontage Road Frontage

Water Front Low Density 80 64 residential

Soil **Other**