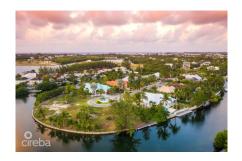

## THE ISLAND 0.39 ACRES, CANAL FRONT

Prospect, Cayman Islands MLS# 419222

## CI\$539,000

Carolyn Ritch carolyn@ritchrealty.ky

Canal-front parcel measuring 0.39 acres, located in a gated, well-established neighbourhood just a short walk from the Cayman Islands Sailing Club. The land is filled, sea walled, and ready to build, offering 178 feet of water frontage. With an east-north-east orientation, the site benefits from steady breezes that support natural cooling and energy efficiency. A quiet, residential setting that's ideal for your peaceful canal-front home.