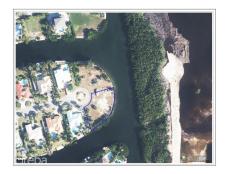

## CI\$539,000

Carolyn Ritch carolyn@ritchrealty.ky

Canal-front parcel measuring 0.39 acres, located in a gated, well-established neighbourhood just a short walk from the Cayman Islands Sailing Club. The land is filled, sea walled, and ready to build, offering 178 feet of water frontage. With an east-north-east orientation, the site benefits from steady breezes that support natural cooling and energy efficiency. A quiet, residential setting that's ideal for your peaceful canal-front home.

## **Essential Information**

Type Status MLS Listing Type
Land (For Sale) New 419222 Low Density
Residential

**Key Details** 

 Width
 Depth
 Bed
 Bath
 Block & Parcel

 178.62
 110.70
 0
 0
 22D,284

Acreage **0.3961** 