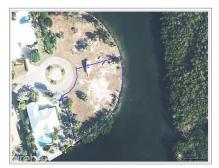

## CI\$539,000

Carolyn Ritch carolyn@ritchrealty.ky

Canal-front parcel measuring 0.39 acres, located in a gated, well-established neighbourhood just a short walk from the Cayman Islands Sailing Club. The land is filled, sea walled, and ready to build, offering 178 feet of water frontage. With an east-north-east orientation, the site benefits from steady breezes that support natural cooling and energy efficiency. A quiet, residential setting that's ideal for your peaceful canal-front home.

## **Essential Information**

Type Status MLS Listing Type
Land (For Sale) New 419222 Low Density
Residential

**Key Details** 

 Width
 Depth
 Bed
 Bath
 Block & Parcel

 178.62
 110.70
 0
 0
 22D,284

Acreage **0.3961** 