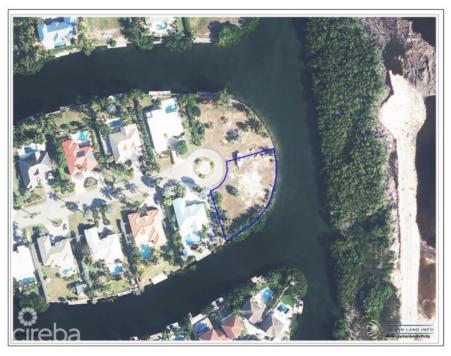

## CI\$539,000

Carolyn Ritch carolyn@ritchrealty.ky

Canal-front parcel measuring 0.39 acres, located in a gated, well-established neighbourhood just a short walk from the Cayman Islands Sailing Club. The land is filled, sea walled, and ready to build, offering 178 feet of water frontage. With an east-north-east orientation, the site benefits from steady breezes that support natural cooling and energy efficiency. A quiet, residential setting that's ideal for your peaceful canal-front home.

## **Essential Information**

Type Status MLS Listing Type
Land (For Sale) New 419222 Low Density
Residential

**Key Details** 

 Width
 Depth
 Bed
 Bath
 Block & Parcel

 178.62
 110.70
 0
 0
 22D,284

Acreage **0.3961** 

Den Sq.Ft. **No 0.00** 

**Additional Feature** 

Views Zoning Sea Frontage Road Frontage

Canal Front Low Density 1786 79.1

residential

Soil **Marl**