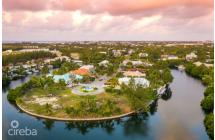

## THE ISLAND 0.39 ACRES, CANAL FRONT

Prospect, Cayman Islands MLS# 419222

## CI\$539,000

Carolyn Ritch carolyn@ritchrealty.ky

Canal-front parcel measuring 0.39 acres, located in a gated, well-established neighbourhood just a short walk from the Cayman Islands Sailing Club. The land is filled, sea walled, and ready to build, offering 178 feet of water frontage. With an east-north-east orientation, the site benefits from steady breezes that support natural cooling and energy efficiency. A quiet, residential setting that's ideal for your peaceful canal-front home.