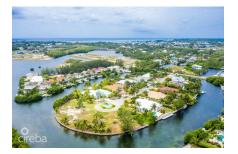

## THE ISLAND 0.39 ACRES, CANAL FRONT

Prospect, Cayman Islands MLS# 419222

## CI\$539,000

Carolyn Ritch carolyn@ritchrealty.ky

Canal-front parcel measuring 0.39 acres, located in a gated, well-established neighbourhood just a short walk from the Cayman Islands Sailing Club. The land is filled, sea walled, and ready to build, offering 178 feet of water frontage. With an east-north-east orientation, the site benefits from steady breezes that support natural cooling and energy efficiency. A quiet, residential setting that's ideal for your peaceful canal-front home.