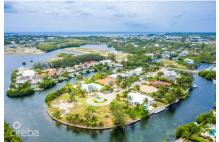

## THE ISLAND 0.78 ACRES, CANAL FRONT

Prospect, Cayman Islands MLS# 419226

## CI\$1,050,000

Carolyn Ritch carolyn@ritchrealty.ky

Peaceful canal-front parcel spanning 0.78 of an acre in a gated, developed neighbourhood. Situated just a 4-minute walk from the Cayman Islands Sailing Club, this charming community offers a serene environment. The land is filled and ready for construction, boasting 360 feet of sea walled frontage. Perfect for creating your dream canal front retreat, its east-north-east orientation ensures optimal breezes, enhancing both comfort and energy efficiency. Picture waking up to the gentle sounds of water and stunning views at your doorstep. With its peaceful ambiance and exclusive setting, this parcel presents an idyllic haven for those seeking a private oasis.