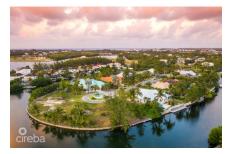

## THE ISLAND 0.78 ACRES, CANAL FRONT

Prospect, Cayman Islands MLS# 419226

## CI\$1,050,000

Carolyn Ritch carolyn@ritchrealty.ky

Peaceful canal-front parcel spanning 0.78 of an acre in a gated, developed neighbourhood. Situated just a 4-minute walk from the Cayman Islands Sailing Club, this charming community offers a serene environment. The land is filled and ready for construction, boasting 360 feet of sea walled frontage. Perfect for creating your dream canal front retreat, its east-north-east orientation ensures optimal breezes, enhancing both comfort and energy efficiency. Picture waking up to the gentle sounds of water and stunning views at your doorstep. With its peaceful ambiance and exclusive setting, this parcel presents an idyllic haven for those seeking a private oasis.