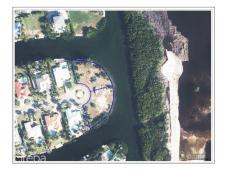

## THE ISLAND 0.78 ACRES, CANAL FRONT

Prospect, Cayman Islands MLS# 419226

## CI\$1,050,000

Carolyn Ritch carolyn@ritchrealty.ky

Peaceful canal-front parcel spanning 0.78 of an acre in a gated, developed neighbourhood. Situated just a 4-minute walk from the Cayman Islands Sailing Club, this charming community offers a serene environment. The land is filled and ready for construction, boasting 360 feet of sea walled frontage. Perfect for creating your dream canal front retreat, its east-north-east orientation ensures optimal breezes, enhancing both comfort and energy efficiency. Picture waking up to the gentle sounds of water and stunning views at your doorstep. With its peaceful ambiance and exclusive setting, this parcel presents an idyllic haven for those seeking a private oasis.