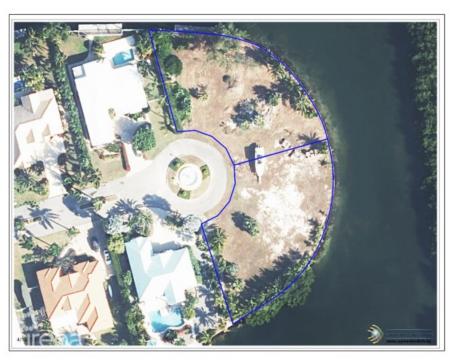

## **Essential Information**

Type Status MLS Listing Type
Land (For Sale) New 419226 Low Density
Residential

**Key Details** 

 Width
 Depth
 Bed
 Bath
 Block & Parcel

 360.42
 222.11
 0
 0
 22D,283&284

Acreage **0.7842** 

## **Additional Feature**

Views Zoning Sea Frontage Road Frontage

Canal Front Low Density 360 156.1 residential

Soil **Marl**