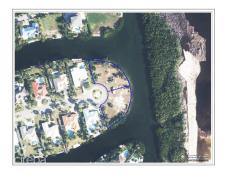

## THE ISLAND 0.78 ACRES, CANAL FRONT

Prospect, Cayman Islands MLS# 419226

## CI\$1,050,000

Carolyn Ritch carolyn@ritchrealty.ky

Peaceful canal-front parcel spanning 0.78 of an acre in a gated, developed neighbourhood. Situated just a 4-minute walk from the Cayman Islands Sailing Club, this charming community offers a serene environment. The land is filled and ready for construction, boasting 360 feet of sea walled frontage. Perfect for creating your dream canal front retreat, its east-north-east orientation ensures optimal breezes, enhancing both comfort and energy efficiency. Picture waking up to the gentle sounds of water and stunning views at your doorstep. With its peaceful ambiance and exclusive setting, this parcel presents an idyllic haven for those seeking a private oasis.